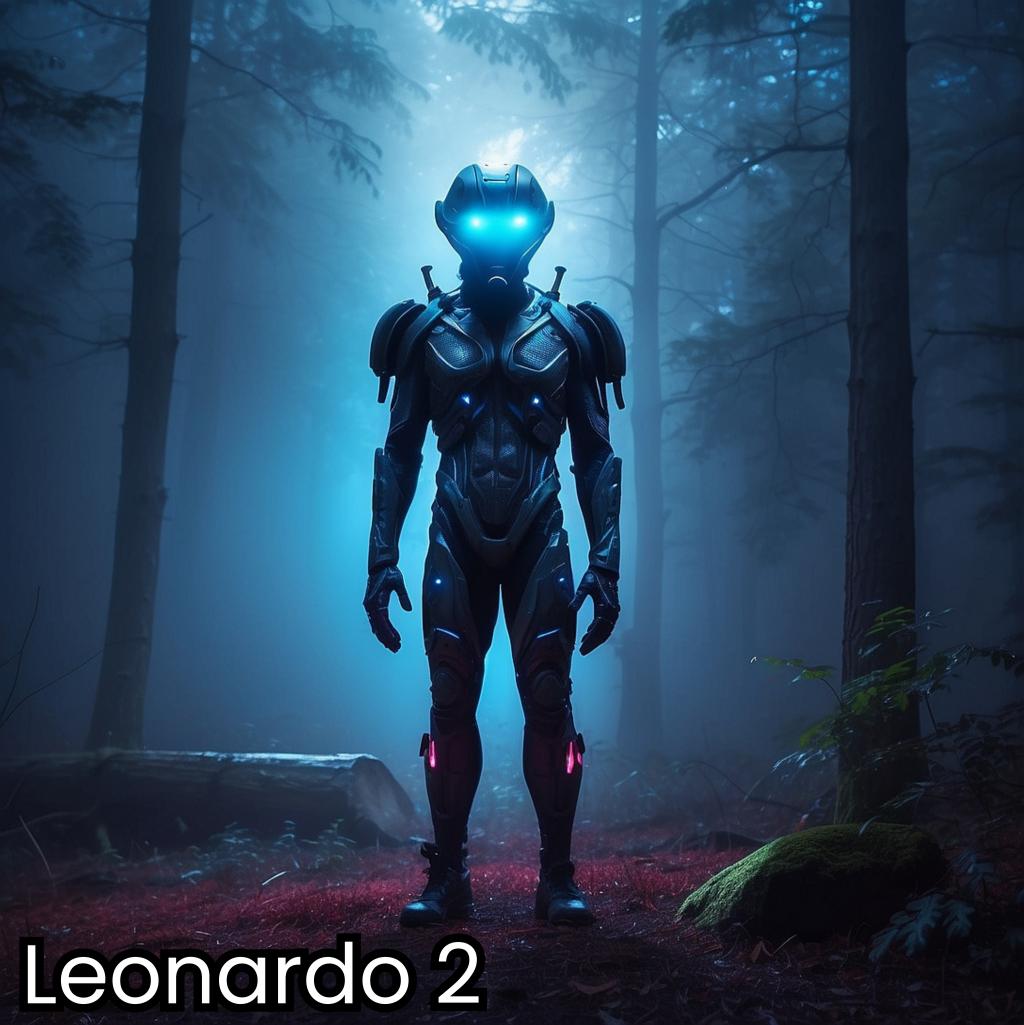

## Al Image Showdown ep.11: Swamp Alien

Prompt Realistic Photograph, Earle, Night Seeme, A mysterious alien standing in a loggy, moonlit forest, meon bioluminescent glow, creating a sense of intrigue, spaceship, cyberpunk