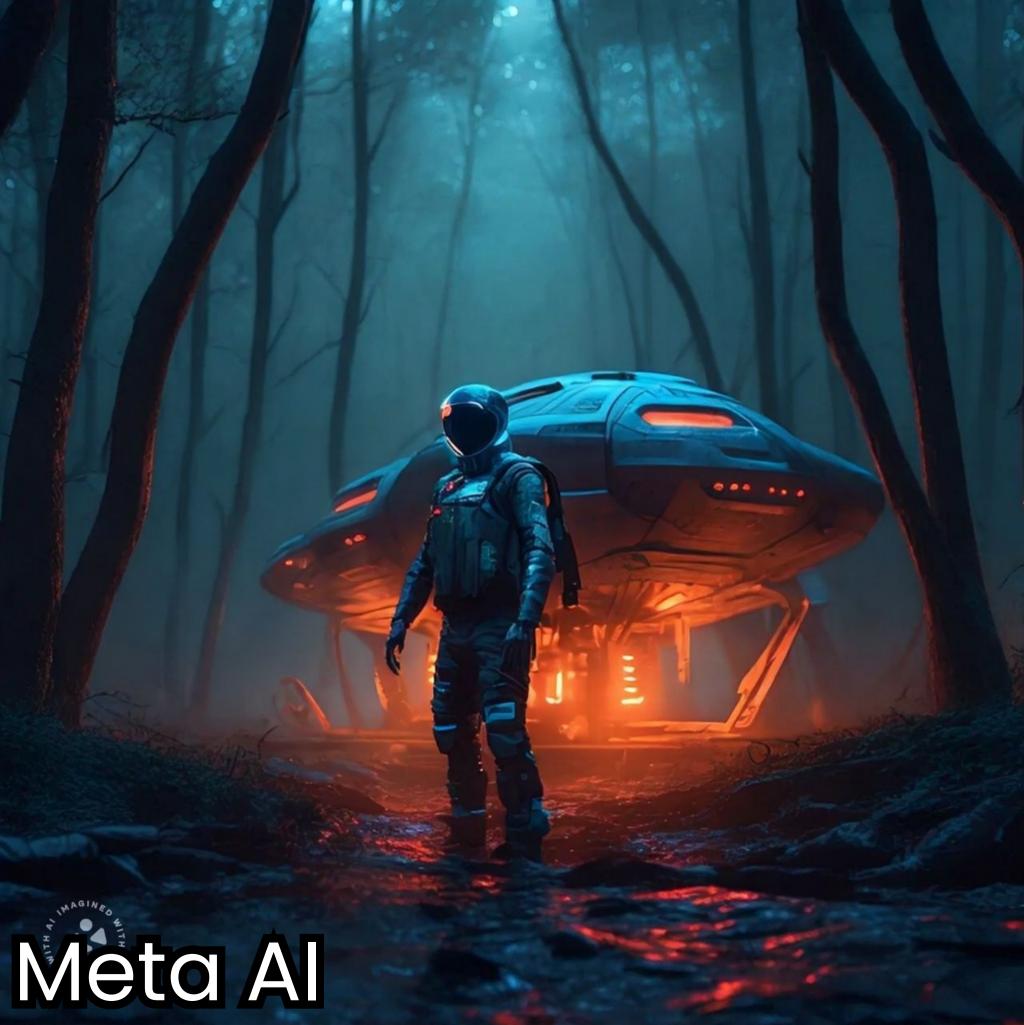

## Al Image Showdown ep.11: Swamp Alien

Prompt Realistic Photograph, Earle, Night Seeme, A mysterious alien standing in a loggy, moonlit forest, meon bioluminescent glow, creating a sense of intrigue, spaceship, cyberpunk