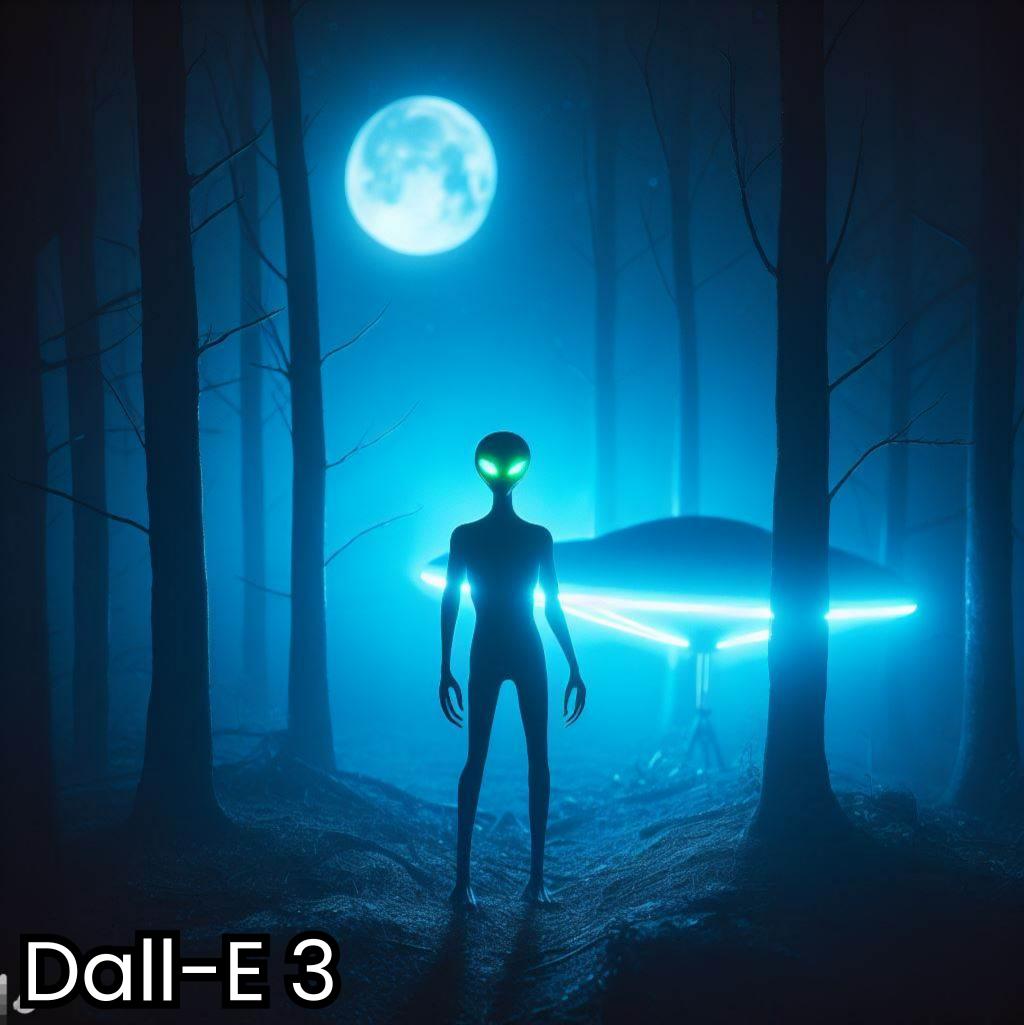

## Al Image Showdown ep.11: Swamp Alien

Prompt Realistic Photograph, Earle, Night Seeme, A mysterious alien standing in a loggy, moonlit forest, meon bioluminescent glow, creating a sense of intrigue, spaceship, cyberpunk