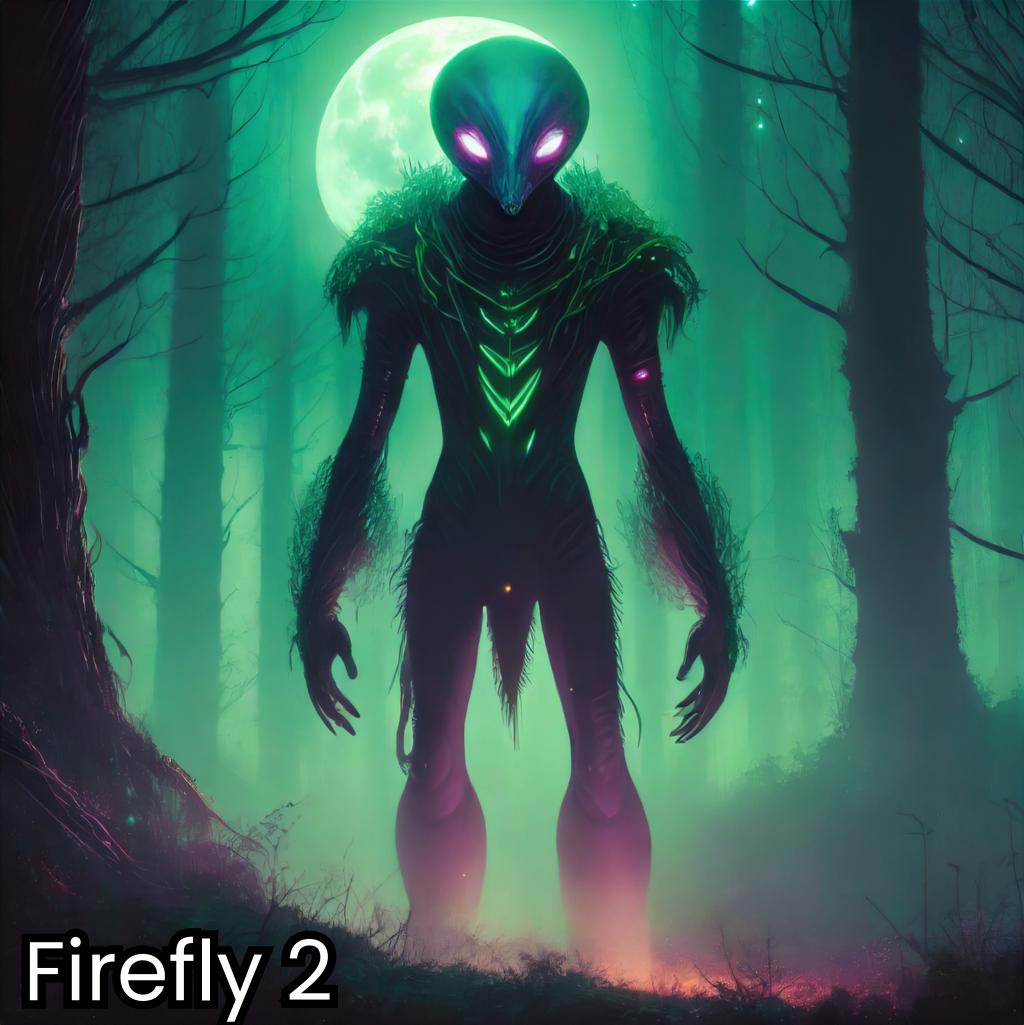

## Al Image Showdown ep.11: Swamp Alien

Prompt Realistic Photograph, Earle, Night Seeme, A mysterious alien standing in a loggy, moonlit forest, meon bioluminescent glow, creating a sense of intrigue, spaceship, cyberpunk