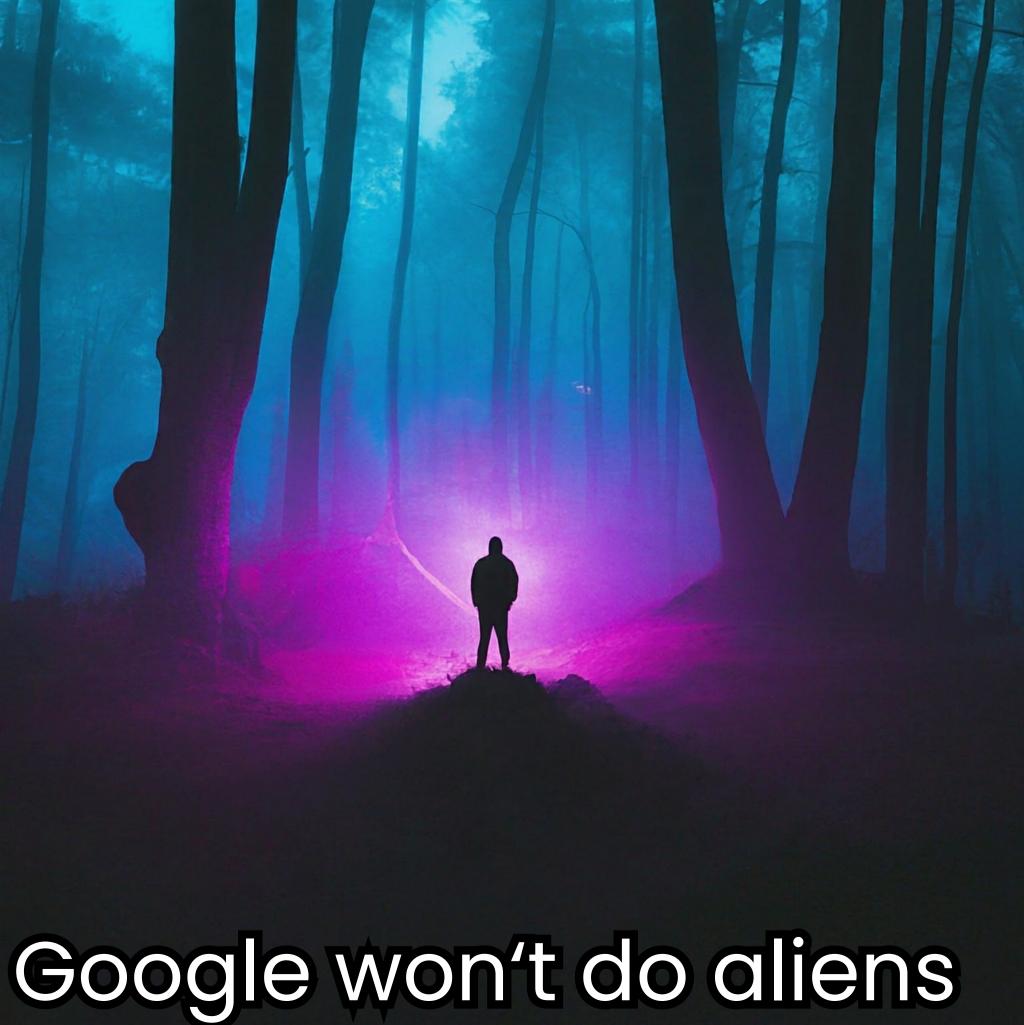

## Al Image Showdown ep.11: Swamp Alien

Prompt Realistic Photograph, Earle, Night Seeme, A mysterious alien standing in a loggy, moonlit forest, meon bioluminescent glow, creating a sense of intrigue, spaceship, cyberpunk