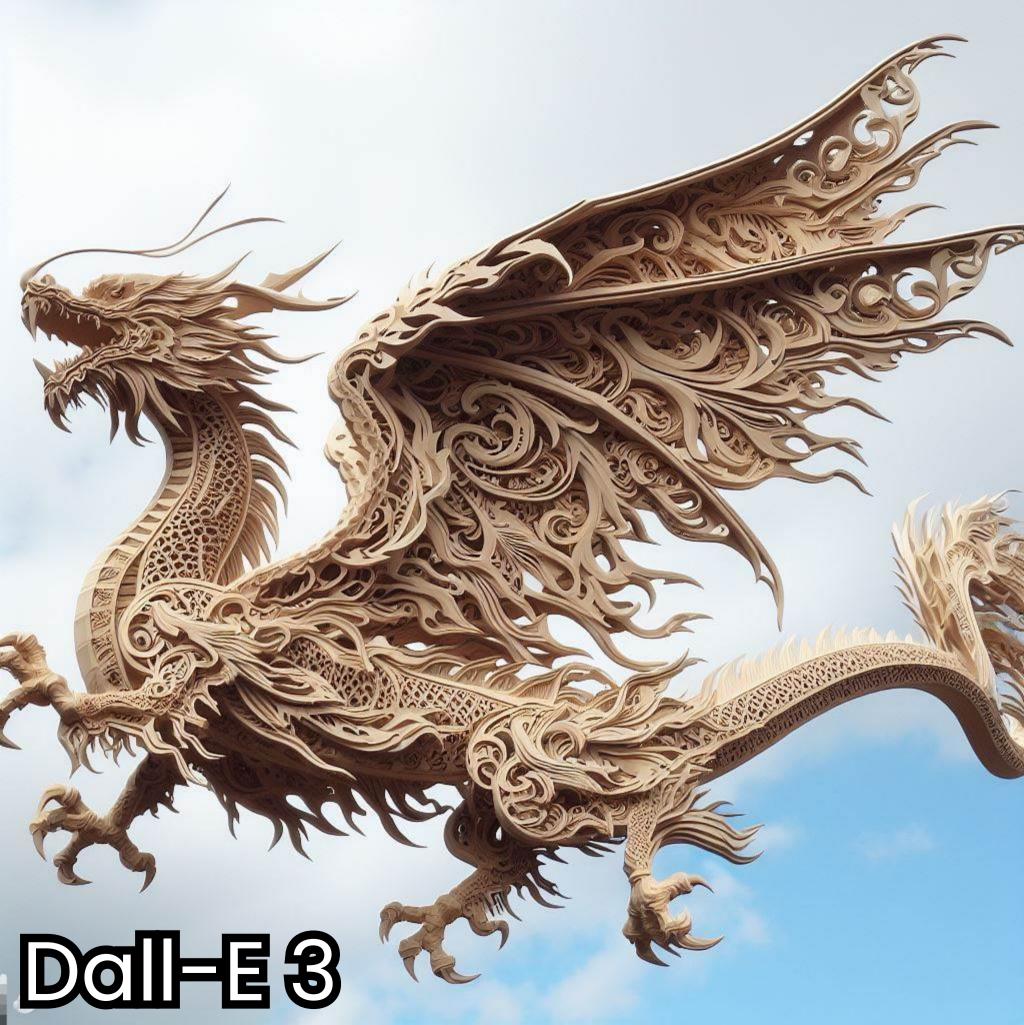

## Allmage Showdown ep.20: Lasercut Woodcarving

Prompt Lesercut woodearving. A soaring dragon in flight Incredibly detailed.

Overengineered. Excessive. Cone wild.

Joyous. Fun. Asymmetrical.

REPOSTME 🔄