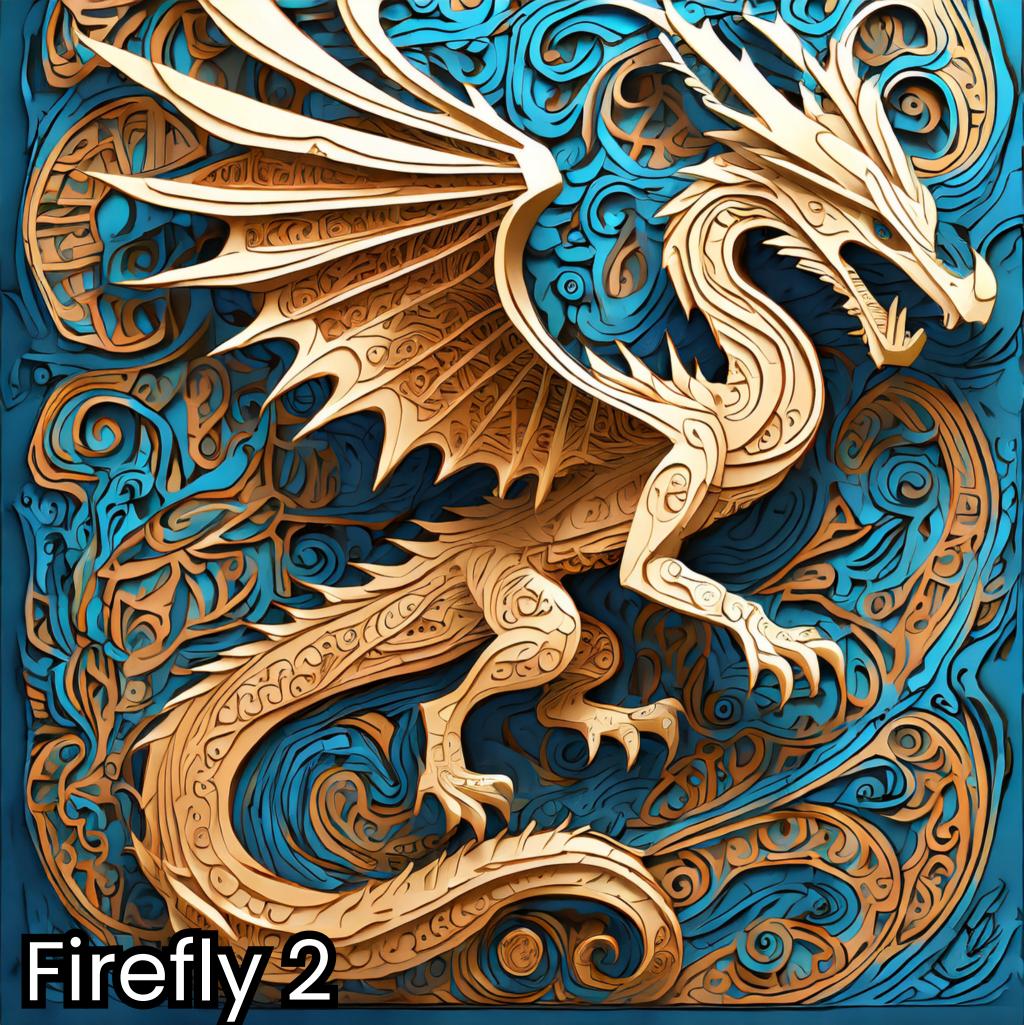

## Allmage Showdown ep.20: Lasercut Woodcarving

Prompt Lesercut woodearving. A soaring dragon in flight Incredibly detailed.

Overengineered. Excessive. Cone wild.

Joyous. Fun. Asymmetrical.

REPOSTME 🔄