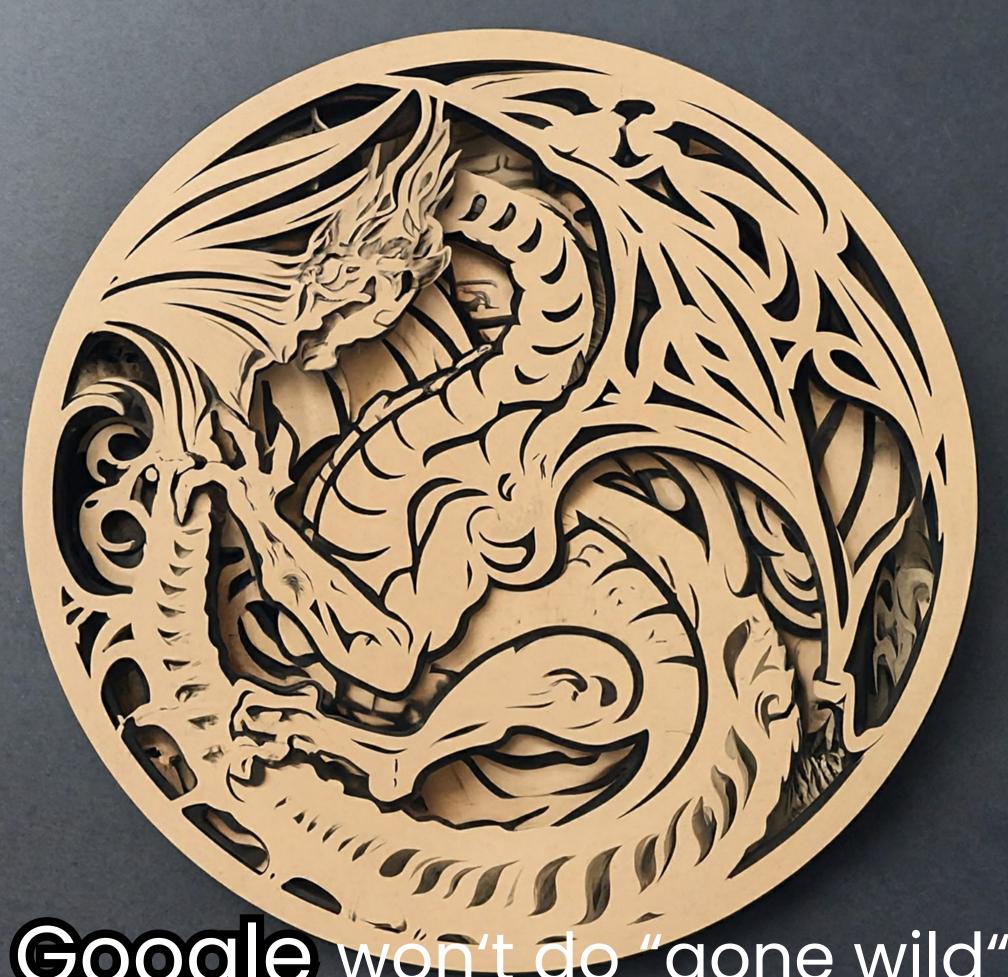

## Allmage Showdown ep.20: Lasercut Woodcarving

Prompt Lesercut woodearving. A soaring dragon in flight Incredibly detailed.

Overengineered. Excessive. Cone wild.

Joyous. Fun. Asymmetrical.

REPOSTME 🔄

one wild"