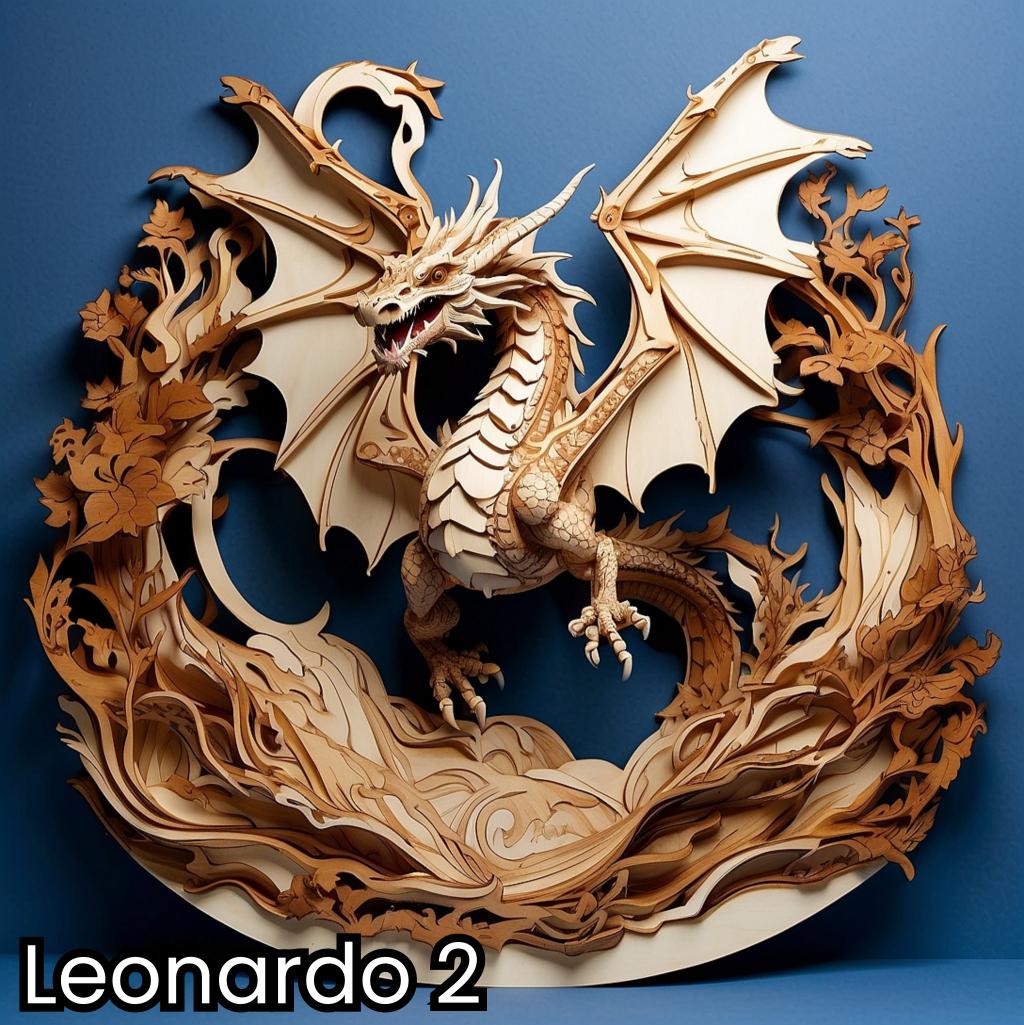

## Allmage Showdown ep.20: Lasercut Woodcarving

Prompt Lesercut woodearving. A soaring dragon in flight Incredibly detailed.

Overengineered. Excessive. Cone wild.

Joyous. Fun. Asymmetrical.

REPOSTME 🔄