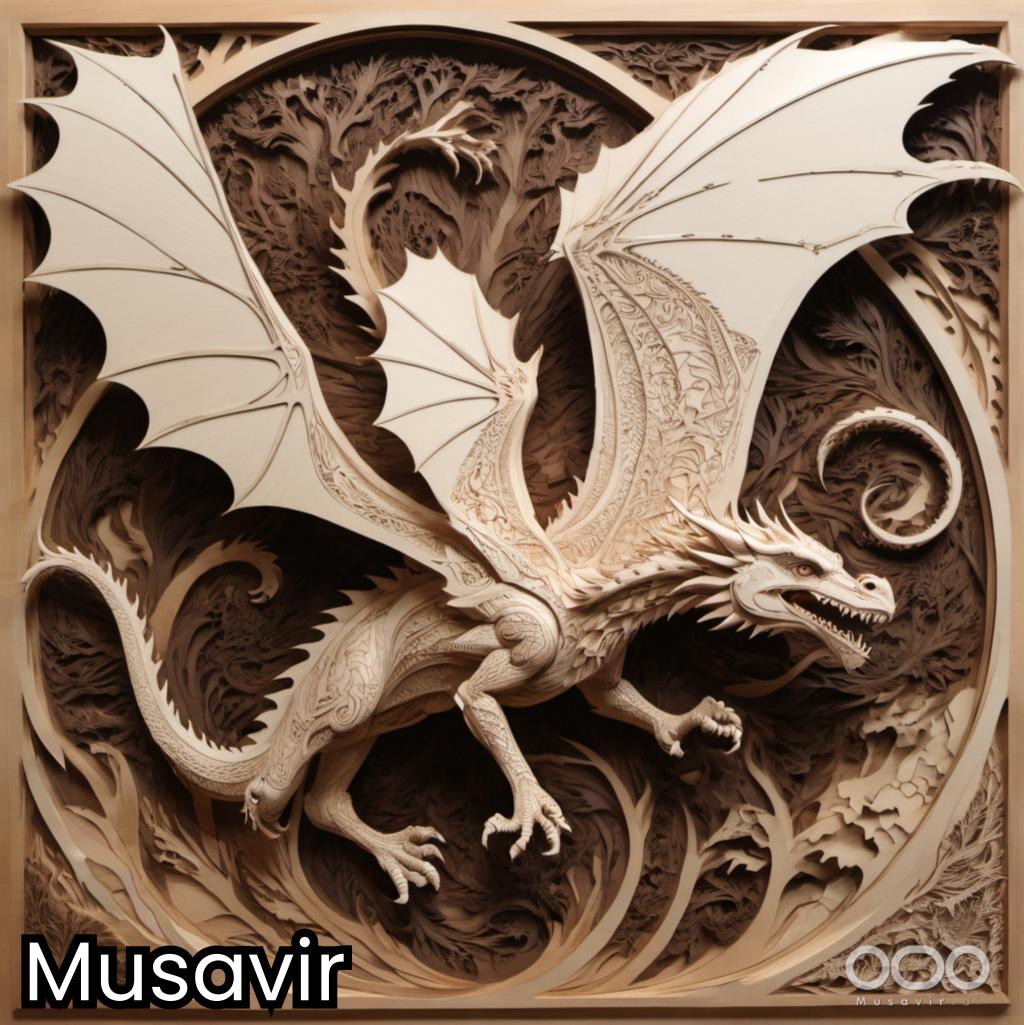

## Allmage Showdown ep.20: Lasercut Woodcarving

Prompt Lesercut woodearving. A soaring dragon in flight Incredibly detailed.

Overengineered. Excessive. Cone wild.

Joyous. Fun. Asymmetrical.

REPOSTME 🔄