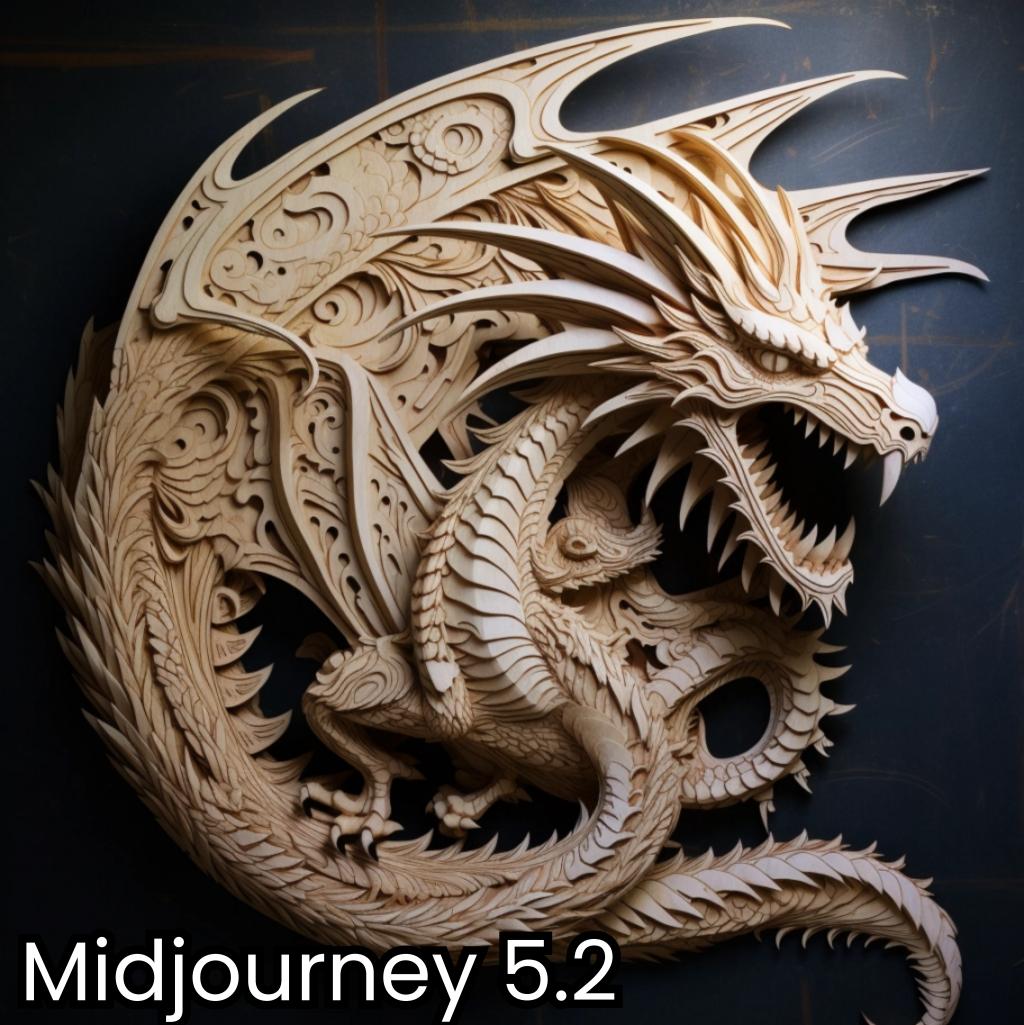

## Allmage Showdown ep.20: Lasercut Woodcarving

Prompt Lesercut woodearving. A soaring dragon in flight Incredibly detailed.

Overengineered. Excessive. Cone wild.

Joyous. Fun. Asymmetrical.

REPOSTME 🔄