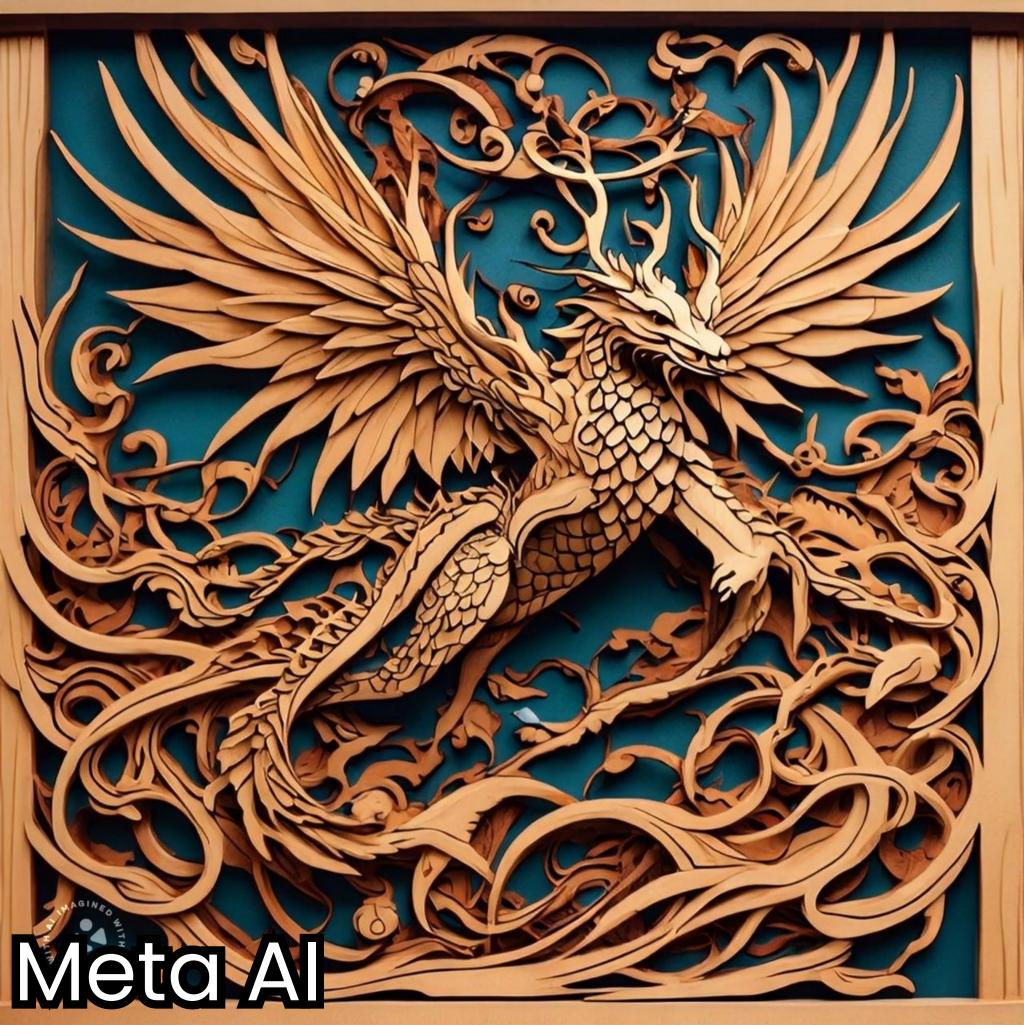

## Allmage Showdown ep.20: Lasercut Woodcarving

Prompt Lesercut woodearving. A soaring dragon in flight Incredibly detailed.

Overengineered. Excessive. Cone wild.

Joyous. Fun. Asymmetrical.

REPOSTME 🔄